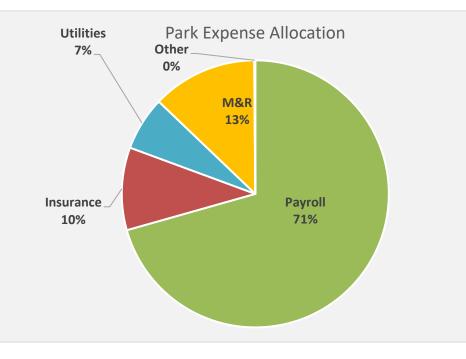

| Utilities                             |                            | \$<br>45,000    | \$<br>31,109    | 69.19 |
|---------------------------------------|----------------------------|-----------------|-----------------|-------|
| Stormwater                            |                            | \$<br>4,600     | \$<br>2,118     | 46.0  |
| Internet                              |                            | \$<br>1,038     | \$<br>723       | 69.6  |
| Maintenance (Grounds)                 |                            |                 |                 |       |
|                                       | Operations (Kim)           | \$<br>22,350    | \$<br>16,466    | 73.7  |
|                                       | Maintenance (Eric)         | \$<br>8,650     | \$<br>7,004     | 81.0  |
| Maintenance (Levee)                   |                            |                 |                 |       |
|                                       | Operations (Kim)           | \$<br>57,000    | \$<br>27,725    | 48.6  |
|                                       | Maintenance (Eric)         | \$<br>3,000     | \$<br>-         | 0.0   |
| Misc Expenses                         |                            | \$<br>1,000     | \$<br>79        | 7.9   |
| Maintenance (Structures)              |                            | \$<br>30,000    | \$<br>26,710    | 89.0  |
| Maintenance (Pumps)                   |                            | \$<br>3,000     | \$<br>-         | 0.0   |
| Maintenance (Equipment)               |                            | \$<br>6,000     | \$<br>6,240     | 104.0 |
| Maintenance (Rail)                    |                            | \$<br>5,000     | \$<br>663       | 13.3  |
| Tenant Security Deposit Released      |                            | \$<br>-         | \$<br>14,807    |       |
| Total Re                              | eal Estate/IP Expenditures | \$<br>1,196,684 | \$<br>1,024,277 | 85.6  |
| Park Expenditures                     |                            | \$<br>188,764   | \$<br>128,986   | 68.3  |
| General & Administrative Expenditures |                            | \$<br>1,214,192 | \$<br>737,664   | 60.8  |
| TOTAL OPERATING EXPENSE               |                            | \$<br>4,008,255 | \$<br>3,169,512 | 79.1  |
| PERATING INCOME                       |                            | \$<br>201,192   | \$<br>320,204   | 159   |