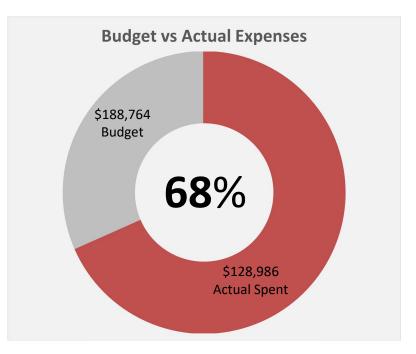

| Utilities                             |                            | \$<br>45,000    | \$<br>31,109    | 69.19 |
|---------------------------------------|----------------------------|-----------------|-----------------|-------|
| Stormwater                            |                            | \$<br>4,600     | \$<br>2,118     | 46.0  |
| Internet                              |                            | \$<br>1,038     | \$<br>723       | 69.6  |
| Maintenance (Grounds)                 |                            |                 |                 |       |
|                                       | Operations (Kim)           | \$<br>22,350    | \$<br>16,466    | 73.7  |
|                                       | Maintenance (Eric)         | \$<br>8,650     | \$<br>7,004     | 81.0  |
| Maintenance (Levee)                   |                            |                 |                 |       |
|                                       | Operations (Kim)           | \$<br>57,000    | \$<br>27,725    | 48.6  |
|                                       | Maintenance (Eric)         | \$<br>3,000     | \$<br>-         | 0.0   |
| Misc Expenses                         |                            | \$<br>1,000     | \$<br>79        | 7.9   |
| Maintenance (Structures)              |                            | \$<br>30,000    | \$<br>26,710    | 89.0  |
| Maintenance (Pumps)                   |                            | \$<br>3,000     | \$<br>-         | 0.0   |
| Maintenance (Equipment)               |                            | \$<br>6,000     | \$<br>6,240     | 104.0 |
| Maintenance (Rail)                    |                            | \$<br>5,000     | \$<br>663       | 13.3  |
| Tenant Security Deposit Released      |                            | \$<br>-         | \$<br>14,807    |       |
| Total Re                              | eal Estate/IP Expenditures | \$<br>1,196,684 | \$<br>1,024,277 | 85.6  |
| Park Expenditures                     |                            | \$<br>188,764   | \$<br>128,986   | 68.3  |
| General & Administrative Expenditures |                            | \$<br>1,214,192 | \$<br>737,664   | 60.8  |
| TOTAL OPERATING EXPENSE               |                            | \$<br>4,008,255 | \$<br>3,169,512 | 79.1  |
| PERATING INCOME                       |                            | \$<br>201,192   | \$<br>320,204   | 159   |