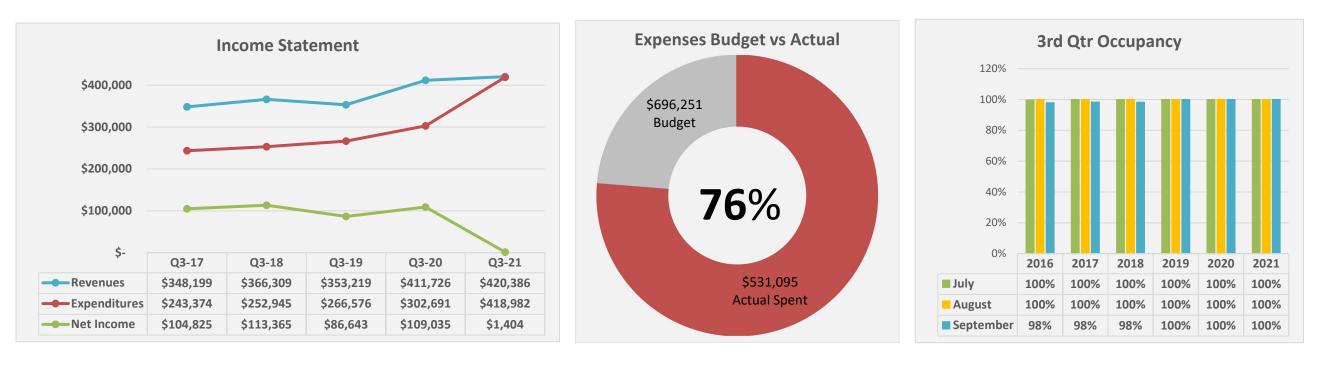

Third Quarter 2021 Financial Reports

# **3RD QTR FINANCIAL DASHBOARD**













# **GROVE FIELD 3RD QTR FINANCIAL DASHBOARD**



# PARKER'S LANDING MARINA 3RD QTR FINANCIAL DASHBOARD









# I/P REAL ESTATE 3RD QTR FINANCIAL DASHBOARD



# PARKS - TRAILS 3RD QTR FINANCIAL DASHBOARD





5% Port Budget Allocated to Parks & Trails

> Budget \$188,764





| Revenue:                                              | 2        | 021 Budget           |          | Actual             | 75.0%          |
|-------------------------------------------------------|----------|----------------------|----------|--------------------|----------------|
| Hangar Rentals                                        | \$       | 264,000              | \$       | 196,886            | 74.6%          |
| Tiedown Rentals                                       | \$       | 2,432                | φ<br>\$  | 2,919              | 120.0%         |
| AP-1 Rental                                           | \$