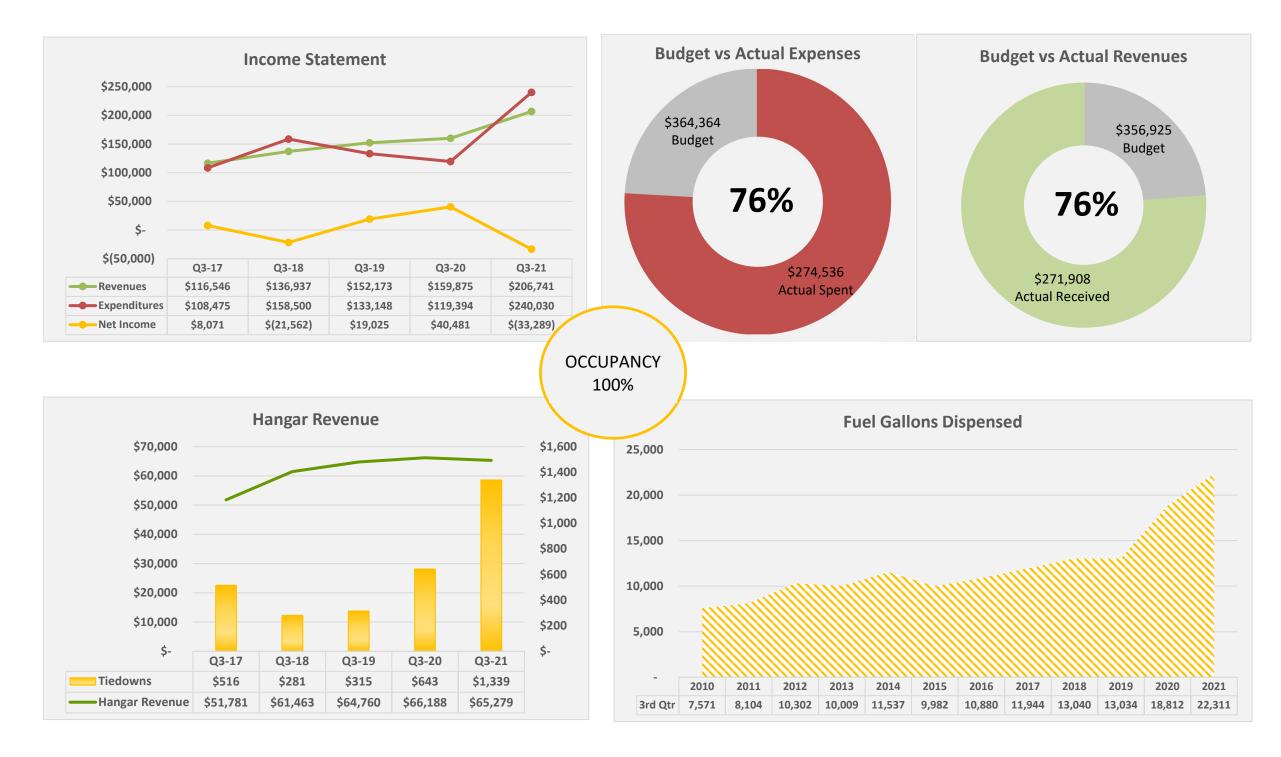

Third Quarter 2021 Financial Reports

# **3RD QTR FINANCIAL DASHBOARD**













# **GROVE FIELD 3RD QTR FINANCIAL DASHBOARD**



# PARKER'S LANDING MARINA 3RD QTR FINANCIAL DASHBOARD









# I/P REAL ESTATE 3RD QTR FINANCIAL DASHBOARD



# PARKS - TRAILS 3RD QTR FINANCIAL DASHBOARD





5% Port Budget Allocated to Parks & Trails

> Budget \$188,764





| Revenue:                                              | 2        | 021 Budget           |          | Actual             | 75.0%          |
|-------------------------------------------------------|----------|----------------------|----------|--------------------|----------------|
| Hangar Rentals                                        | \$       | 264,000              | \$       | 196,886            | 74.6%          |
| Tiedown Rentals                                       | \$       | 2,432                | φ<br>\$  | 2,919              | 120.0%         |
| AP