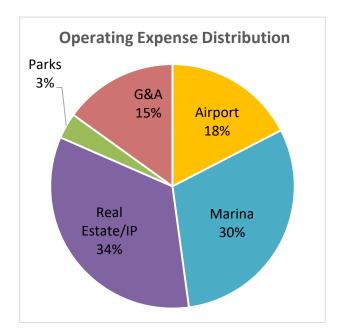

Third Quarter 2021 Financial Reports

# **3RD QTR FINANCIAL DASHBOARD**













# **GROVE FIELD 3RD QTR FINANCIAL DASHBOARD**



# PARKER'S LANDING MARINA 3RD QTR FINANCIAL DASHBOARD









# I/P REAL ESTATE 3RD QTR FINANCIAL DASHBOARD



# PARKS - TRAILS 3RD QTR FINANCIAL DASHBOARD





5% Port Budget Allocated to Parks & Trails

> Budget \$188,764





| Revenue:                                              | 2        | 021 Budget           |          | Actual             | 75.0%          |
|-------------------------------------------------------|----------|----------------------|----------|--------------------|----------------|
| Hangar Rentals                                        | \$       | 264,000              | \$       | 196,886            | 74.6%          |
| Tiedown Rentals                                       | \$       | 2,432