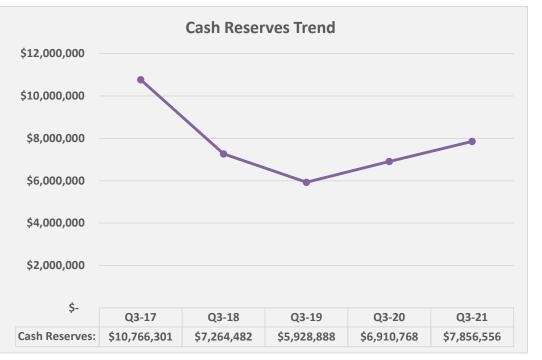

Third Quarter 2021 Financial Reports

# **3RD QTR FINANCIAL DASHBOARD**













# **GROVE FIELD 3RD QTR FINANCIAL DASHBOARD**



# PARKER'S LANDING MARINA 3RD QTR FINANCIAL DASHBOARD









# I/P REAL ESTATE 3RD QTR FINANCIAL DASHBOARD



# PARKS - TRAILS 3RD QTR FINANCIAL DASHBOARD





5% Port Budget Allocated to Parks & Trails

> Budget \$188,764





| Revenue:                                              | 2        | 021 Budget           |          | Actual             | 75.0%          |
|-------------------------------------------------------|----------|----------------------|----------|--------------------|----------------|
| Hangar Rentals                                        | \$       | 264,000              | \$       | 196,886            | 74.6%          |
| Tiedown Rentals                                       | \$       | 2,432                | φ<