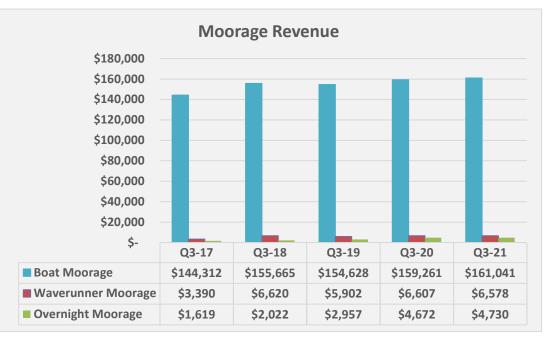

| Marina Revenues | :                            | 2  | 021 Budget | Actual        | 75.0%  |
|-----------------|------------------------------|----|------------|---------------|--------|
| Marin           | a fees                       | \$ | 626,217    | \$<br>481,304 | 76.9%  |
| Wave            | erunner fees                 | \$ | 22,000     | \$<br>18,103  | 82.3%  |
| Set u           | p fees                       | \$ | 5,500      | \$<br>3,500   | 63.6%  |
| LR tic          | kets                         | \$ | 25,000     | \$<br>35,007  | 140.0% |
| LR pe           | ermits                       | \$ | 17,000     | \$<br>22,536  | 132.6% |
| Electr          | ricity revenue               | \$ | 21,400     | \$<br>17,870  | 83.5%  |
| Prope           | erty Resources (Puffin Café) | \$ | 5,696      | \$<br>4,247   | 74.6%  |
| Dolph           | nin Yacht Club               | \$ | 4,560      | \$<br>3,420   | 75.0%  |
| River           | side Marine                  | \$ | 72,000     | \$<br>54,000  | 75.0%  |
| OHSU            | J Breakwater Lease           | \$ | 1,063      | \$<br>798     | 75.0%  |
| All oth         | ner MA operating revenue     | \$ | 39,024     | \$<br>27,050  | 69.3%  |
| Fuel r          | revenue                      | \$ | 190,000    | \$<br>263,014 |        |
|                 | Total Marina Revenues        | \$ | 1,029,460  | \$<br>930,848 | 90.4%  |