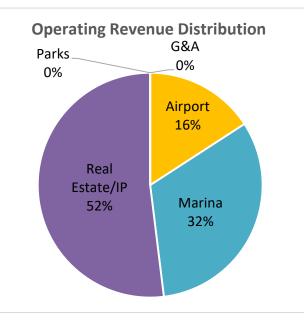

Third Quarter 2021 Financial Reports

# **3RD QTR FINANCIAL DASHBOARD**













# **GROVE FIELD 3RD QTR FINANCIAL DASHBOARD**



# PARKER'S LANDING MARINA 3RD QTR FINANCIAL DASHBOARD









# I/P REAL ESTATE 3RD QTR FINANCIAL DASHBOARD



# PARKS - TRAILS 3RD QTR FINANCIAL DASHBOARD





5% Port Budget Allocated to Parks & Trails

> Budget \$188,764





| Revenue:                                              | 2        | 021 Budget           |          | Actual             | 75.0%          |
|-------------------------------------------------------|----------|----------------------|----------|--------------------|----------------|
| Hangar Rentals                                        | \$       | 264,000              | \$       | 196,886            | 74.6%          |
| Tiedown Rentals                                       | \$       | 2,432