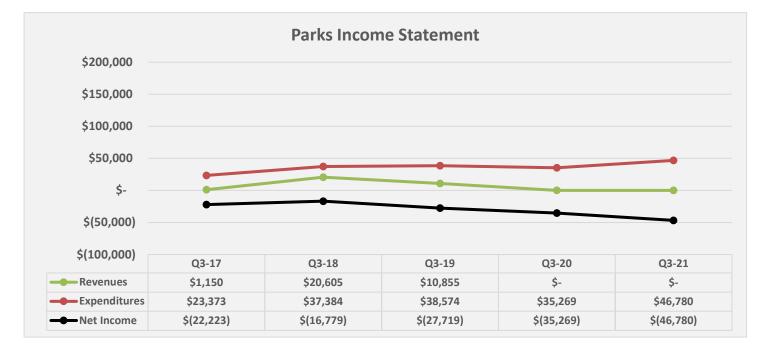

# PARKS - TRAILS 3RD QTR FINANCIAL DASHBOARD

5% Port Budget Allocated to Parks & Trails

> Budget \$188,764

| Revenue:                                              | 2        | 021 Budget           |          | Actual             | 75.0%          |
|-------------------------------------------------------|----------|----------------------|----------|--------------------|----------------|
| Hangar Rentals                                        | \$       | 264,000              | \$       | 196,886            | 74.6%          |
| Tiedown Rentals                                       | \$       | 2,432                | φ<br>\$  | 2,919              | 120.0%         |
| AP-1 Rental                                           | \$       | 25,893               | \$       | 19,404             | 74.9%          |
| Immelman Hangars Land Lease                           | \$       | 14,719               | \$       | 14,719             | 100.0%         |
| AP-5 and AP-6 residential rentals                     | \$       | 31,200               | \$       | 23,400             | 75.0%          |
| Electrical Fees                                       | \$       | 15,708               | \$       | 11,696             | 74.5%          |
| All other AP operating revenue                        | \$       | 2,973                | \$       | 2,885              | 97.1%          |
| Fuel revenue                                          | \$       | 190,000              | \$       | 274,328            | 01.170         |
| Total Airport Revenues                                | \$       | 546,925              | \$       | 546,236            | 99.9%          |
|                                                       | \$       | 626,217              | \$       | 481,304            | 76.9%          |
| Moorage fees<br>Waverunner fees                       | \$       | 22,000               | ֆ<br>\$  |                    | 82.3%          |
|                                                       |          |                      |          | 18,103             |                |
| Set up fees                                           | \$       | 5,500                | \$       | 3,500              | 63.6%          |
| LR tickets                                            | \$       | 25,000               | \$       | 35,007             | 140.0%         |
| LR permits                                            | \$       | 17,000               | \$<br>\$ | 22,536             | 132.6%         |
| Electricity revenue                                   | \$       | 21,400               | •        | 17,870             | 83.5%<br>74.6% |
| Property Resources (Puffin Café)                      | \$       | 5,696                | \$       | 4,247              |                |
| Dolphin Yacht Club<br>Riverside Marine                | \$       | 4,560                | \$       | 3,420              | 75.0%          |
|                                                       | \$       | 72,000               | \$       | 54,000             | 75.0%          |
| OHSU Lease                                            | \$       | 1,063<br>39,024      | \$<br>\$ | 798                | 75.0%          |
| All other MA operating revenue                        | \$       |                      |          | 27,050             | 69.3%          |
| Fuel revenue Total Marina Revenues                    | \$       | 190,000<br>1,029,460 | \$<br>\$ | 263,014<br>930,848 | 90.4%          |
| Total Marina Revenues                                 |          |                      |          |                    | 90.4 /0        |
| IP Ground leases                                      | \$       | 479,956              | \$       | 374,298            | 78.0%          |
| IP spur track leases                                  | \$       | 7,305                | \$       | 5,460              | 74.7%          |
| Bldg 3 - Kemira                                       | \$       | 117,291              | \$       | 87,316             | 74.4%          |
| Bldg 4 - Pump Dynamics                                | \$       | 74,832               | \$       | 56,124             | 75.0%          |
| Bldg 5 - MJ Glass Productions                         | \$       | 44,316               | \$       | 33,237             | 75.0%          |
| Bldg 6 - Kemira                                       | \$       | 179,389              | \$       | 133,991            | 74.7%          |
| Bldg 7 - Calvert                                      | \$       | 132,156              | \$       | 99,117             | 75.0%          |
| Bldg 8 - Corrosion, No Limit Engineering              | \$       | 90,668               | \$       | 63,258             | 69.8%          |
| Bldg 9 - Intech                                       | \$       | 105,960              |          | 80,250             | 75.7%          |
| Bldg 10 - Phase 5                                     | \$       | 41,438               | \$<br>\$ | 31,028             | 74.9%          |
| Bldg 11 - Ponder Burner                               | \$       | 119,670              | Դ<br>\$  | 89,085<br>71,812   | 74.4%<br>75.0% |
| Bldg 12 - Precision Saw/Etec/Plastic Forming Svcs     | \$       | 95,686               | ծ<br>\$  | ,                  | 75.0%<br>74.6% |
| Bldg 14 - 54-40/Fastenal<br>Bldg 15 - Foods In Season | \$<br>\$ | 96,900<br>126,156    | э<br>\$  | 72,301<br>94,617   | 74.0%          |
| Bldg 16 - DS Fabrication                              | \$       | 88,473               | э<br>\$  |                    | 74.8%          |
| ·                                                     |          |                      | э<br>\$  | 66,138<br>115,086  |                |
| Bldg 17 - Foods In Season/Lumino/MJ Glass Prod.       | \$       | 153,537              |          |                    | 75.0%<br>77.5% |
| Bldg 18                                               | \$<br>\$ | 309,831<br>108,748   | \$<br>\$ | 240,079            | 74.8%          |
| Bldg 19 - Feguson<br>City of Camas                    | \$       | 46,680               | ֆ<br>\$  | 81,358<br>35,010   | 74.0%          |
| Westlie Ford                                          | \$       | 164,496              | э<br>\$  | 123,372            | 75.0%          |
| Tenant Security Deposits                              | \$       | 104,490              | φ<br>\$  | 33,009             | 75.070         |
| Utility revenue from tenants                          | \$       | - 14,000             | φ<br>\$  | 8,678              | 62.0%          |
| All other IP operating revenue                        | \$       | 5,000                | э<br>\$  | 1,779              | 35.6%          |
| Infrastructure Fee                                    |          |                      |          |                    |                |
| Total Real Estate/IP Revenues                         | \$       | 4,024 2,606,512      | \$<br>\$ | 3,995<br>2,000,397 | 99.3%<br>76.7% |
| Park Revenues                                         | \$       | 2,606,512            | ֆ<br>\$  | 2,000,397          | 100.0%         |
| General & Administrative Revenues                     | \$       | 24,050               | ۰<br>\$  | 9,735              | 40.5%          |
|                                                       |          | 21,000               |          | 0,100              | / 0            |