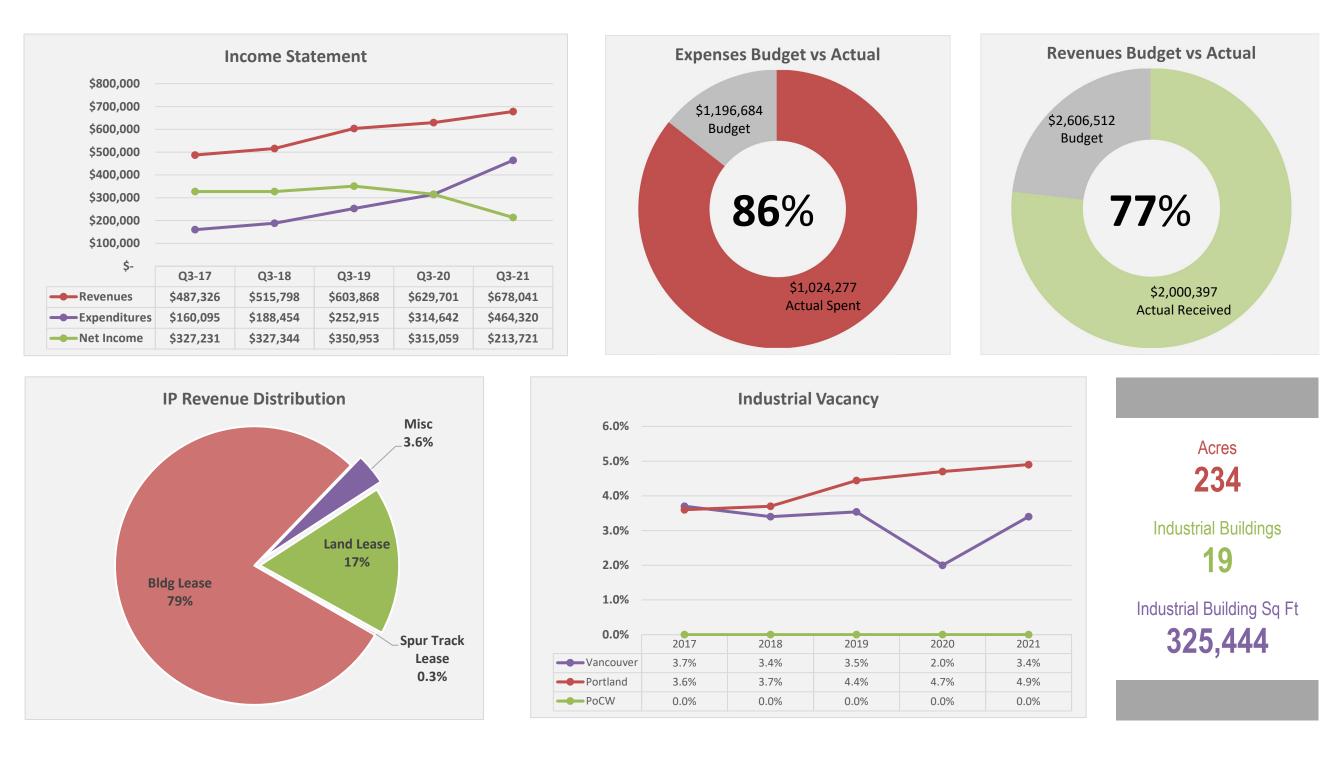

# PARKS - TRAILS 3RD QTR FINANCIAL DASHBOARD

5% Port Budget Allocated to Parks & Trails

> Budget \$188,764

| Revenue:                                              | 2        | 021 Budget           |          | Actual             | 75.0%          |
|-------------------------------------------------------|----------|----------------------|----------|--------------------|----------------|
| Hangar Rentals                                        | \$       | 264,000              | \$       | 196,886            | 74.6%          |
| Tiedown Rentals                                       | \$       | 2,432                | φ<br>\$  | 2,919              | 120.0%         |
| AP-1 Rental                                           | \$       | 25,893               | \$       | 19,404             | 74.9%          |
| Immelman Hangars Land Lease                           | \$       | 14,719               | \$       | 14,719             | 100.0%         |
| AP-5 and AP-6 residential rentals                     | \$       | 31,200               | \$       | 23,400             | 75.0%          |
| Electrical Fees                                       | \$       | 15,708               | \$       | 11,696             | 74.5%          |
| All other AP operating revenue                        | \$       | 2,973                | \$       | 2,885              | 97.1%          |
| Fuel revenue                                          | \$       | 190,000              | \$       | 274,328            | 01.170         |
| Total Airport Revenues                                | \$       | 546,925              | \$       | 546,236            | 99.9%          |
|                                                       | \$       | 626,217              | \$       | 481,304            | 76.9%          |
| Moorage fees<br>Waverunner fees                       | \$       | 22,000               | ֆ<br>\$  |                    | 82.3%          |
|                                                       |          |                      |          | 18,103             |                |
| Set up fees                                           | \$       | 5,500                | \$       | 3,500              | 63.6%          |
| LR tickets                                            | \$       | 25,000               | \$       | 35,007             | 140.0%         |
| LR permits                                            | \$       | 17,000               | \$<br>\$ | 22,536             | 132.6%         |
| Electricity revenue                                   | \$       | 21,400               | •        | 17,870             | 83.5%<br>74.6% |
| Property Resources (Puffin Café)                      | \$       | 5,696                | \$       | 4,247              |                |
| Dolphin Yacht Club<br>Riverside Marine                | \$       | 4,560                | \$       | 3,420              | 75.0%          |
|                                                       | \$       | 72,000               | \$       | 54,000             | 75.0%          |
| OHSU Lease                                            | \$       | 1,063<br>39,024      | \$<br>\$ | 798                | 75.0%          |
| All other MA operating revenue                        | \$       |                      |          | 27,050             | 69.3%          |
| Fuel revenue Total Marina Revenues                    | \$       | 190,000<br>1,029,460 | \$<br>\$ | 263,014<br>930,848 | 90.4%          |
| Total Marina Revenues                                 |          |                      |          |                    | 90.4 /0        |
| IP Ground leases                                      | \$       | 479,956              | \$       | 374,298            | 78.0%          |
| IP spur track leases                                  | \$       | 7,305                | \$       | 5,460              | 74.7%          |
| Bldg 3 - Kemira                                       | \$       | 117,291              | \$       | 87,316             | 74.4%          |
| Bldg 4 - Pump Dynamics                                | \$       | 74,832               | \$       | 56,124             | 75.0%          |
| Bldg 5 - MJ Glass Productions                         | \$       | 44,316               | \$       | 33,237             | 75.0%          |
| Bldg 6 - Kemira                                       | \$       | 179,389              | \$       | 133,991            | 74.7%          |
| Bldg 7 - Calvert                                      | \$       | 132,156              | \$       | 99,117             | 75.0%          |
| Bldg 8 - Corrosion, No Limit Engineering              | \$       | 90,668               | \$       | 63,258             | 69.8%          |
| Bldg 9 - Intech                                       | \$       | 105,960              |          | 80,250             | 75.7%          |
| Bldg 10 - Phase 5                                     | \$       | 41,438               | \$<br>\$ | 31,028             | 74.9%          |
| Bldg 11 - Ponder Burner                               | \$       | 119,670              | Դ<br>\$  | 89,085<br>71,812   | 74.4%<br>75.0% |
| Bldg 12 - Precision Saw/Etec/Plastic Forming Svcs     | \$       | 95,686               | ծ<br>\$  | ,                  | 75.0%<br>74.6% |
| Bldg 14 - 54-40/Fastenal<br>Bldg 15 - Foods In Season | \$<br>\$ | 96,900<br>126,156    | э<br>\$  | 72,301<br>94,617   | 74.0%          |
| Bldg 16 - DS Fabrication                              | \$       | 88,473               | э<br>\$  |                    | 74.8%          |
| ·                                                     |          |                      | э<br>\$  | 66,138<br>115,086  |                |
| Bldg 17 - Foods In Season/Lumino/MJ Glass Prod.       | \$       | 153,537              |          |                    | 75.0%<br>77.5% |
| Bldg 18                                               | \$<br>\$ | 309,831<br>108,748   | \$<br>\$ | 240,079            | 74.8%          |
| Bldg 19 - Feguson<br>City of Camas                    | \$       | 46,680               | ֆ<br>\$  | 81,358<br>35,010   | 74.0%          |
| Westlie Ford                                          | \$       | 164,496              | э<br>\$  | 123,372            | 75.0%          |
| Tenant Security Deposits                              | \$       | 104,490              | φ<br>\$  | 33,009             | 75.070         |
| Utility revenue from tenants                          | \$       | - 14,000             | φ<br>\$  | 8,678              | 62.0%          |
| All other IP operating revenue                        | \$       | 5,000                | э<br>\$  | 1,779              | 35.6%          |
| Infrastructure Fee                                    |          |                      |          |                    |                |
| Total Real Estate/IP Revenues                         | \$       | 4,024 2,606,512      | \$<br>\$ | 3,995<br>2,000,397 | 99.3%<br>76.7% |
| Park Revenues                                         | \$       | 2,606,512            | ֆ<br>\$  | 2,000,397          | 100.0%         |
| General & Administrative Revenues                     | \$       | 24,050               | ۰<br>\$  | 9,735              | 40.5%          |
|                                                       |          | 21,000               |          | 0,100              | / 0            |

| Utilities                             |                            | \$<br>45,000    | \$<br>31,109    | 69.19 |
|---------------------------------------|----------------------------|-----------------|-----------------|-------|
| Stormwater                            |                            | \$<br>4,600     | \$<br>2,118     | 46.0  |
| Internet                              |                            | \$<br>1,038     | \$<br>723       | 69.6  |
| Maintenance (Grounds)                 |                            |                 |                 |       |
|                                       | Operations (Kim)           | \$<br>22,350    | \$<br>16,466    | 73.7  |
|                                       | Maintenance (Eric)         | \$<br>8,650     | \$<br>7,004     | 81.0  |
| Maintenance (Levee)                   |                            |                 |                 |       |
|                                       | Operations (Kim)           | \$<br>57,000    | \$<br>27,725    | 48.6  |
|                                       | Maintenance (Eric)         | \$<br>3,000     | \$<br>-         | 0.0   |
| Misc Expenses                         |                            | \$<br>1,000     | \$<br>79        | 7.9   |
| Maintenance (Structures)              |                            | \$<br>30,000    | \$<br>26,710    | 89.0  |
| Maintenance (Pumps)                   |                            | \$<br>3,000     | \$<br>-         | 0.0   |
| Maintenance (Equipment)               |                            | \$<br>6,000     | \$<br>6,240     | 104.0 |
| Maintenance (Rail)                    |                            | \$<br>5,000     | \$<br>663       | 13.3  |
| Tenant Security Deposit Released      |                            | \$<br>-         | \$<br>14,807    |       |
| Total Re                              | eal Estate/IP Expenditures | \$<br>1,196,684 | \$<br>1,024,277 | 85.6  |
| Park Expenditures                     |                            | \$<br>188,764   | \$<br>128,986   | 68.3  |
| General & Administrative Expenditures |                            | \$<br>1,214,192 | \$<br>737,664   | 60.8  |
| TOTAL OPERATING EXPENSE               |                            | \$<br>4,008,255 | \$<br>3,169,512 | 79.1  |
| PERATING INCOME                       |                            | \$<br>201,192   | \$<br>320,204   | 159   |