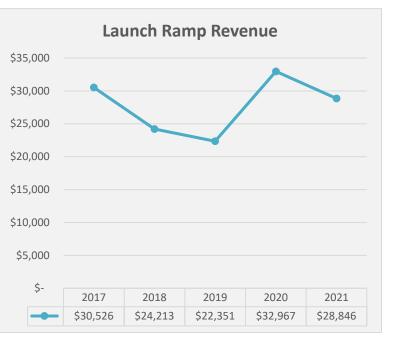

# PARKS - TRAILS 3RD QTR FINANCIAL DASHBOARD

5% Port Budget Allocated to Parks & Trails

> Budget \$188,764

| Revenue:                                              | 2        | 021 Budget           |          | Actual             | 75.0%          |
|-------------------------------------------------------|----------|----------------------|----------|--------------------|----------------|
| Hangar Rentals                                        | \$       | 264,000              | \$       | 196,886            | 74.6%          |
| Tiedown Rentals                                       | \$       | 2,432                | φ<br>\$  | 2,919              | 120.0%         |
| AP-1 Rental                                           | \$       | 25,893               | \$       | 19,404             | 74.9%          |
| Immelman Hangars Land Lease                           | \$       | 14,719               | \$       | 14,719             | 100.0%         |
| AP-5 and AP-6 residential rentals                     | \$       | 31,200               | \$       | 23,400             | 75.0%          |
| Electrical Fees                                       | \$       | 15,708               | \$       | 11,696             | 74.5%          |
| All other AP operating revenue                        | \$       | 2,973                | \$       | 2,885              | 97.1%          |
| Fuel revenue                                          | \$       | 190,000              | \$       | 274,328            | 01.170         |
| Total Airport Revenues                                | \$       | 546,925              | \$       | 546,236            | 99.9%          |
|                                                       | \$       | 626,217              | \$       | 481,304            | 76.9%          |
| Moorage fees<br>Waverunner fees                       | \$       | 22,000               | ֆ<br>\$  |                    | 82.3%          |
|                                                       |          |                      |          | 18,103             |                |
| Set up fees                                           | \$       | 5,500                | \$       | 3,500              | 63.6%          |
| LR tickets                                            | \$       | 25,000               | \$       | 35,007             | 140.0%         |
| LR permits                                            | \$       | 17,000               | \$<br>\$ | 22,536             | 132.6%         |
| Electricity revenue                                   | \$       | 21,400               | •        | 17,870             | 83.5%<br>74.6% |
| Property Resources (Puffin Café)                      | \$       | 5,696                | \$       | 4,247              |                |
| Dolphin Yacht Club<br>Riverside Marine                | \$       | 4,560                | \$       | 3,420              | 75.0%          |
|                                                       | \$       | 72,000               | \$       | 54,000             | 75.0%          |
| OHSU Lease                                            | \$       | 1,063<br>39,024      | \$<br>\$ | 798                | 75.0%          |
| All other MA operating revenue                        | \$       |                      |          | 27,050             | 69.3%          |
| Fuel revenue Total Marina Revenues                    | \$       | 190,000<br>1,029,460 | \$<br>\$ | 263,014<br>930,848 | 90.4%          |
| Total Marina Revenues                                 |          |                      |          |                    | 90.4 /0        |
| IP Ground leases                                      | \$       | 479,956              | \$       | 374,298            | 78.0%          |
| IP spur track leases                                  | \$       | 7,305                | \$       | 5,460              | 74.7%          |
| Bldg 3 - Kemira                                       | \$       | 117,291              | \$       | 87,316             | 74.4%          |
| Bldg 4 - Pump Dynamics                                | \$       | 74,832               | \$       | 56,124             | 75.0%          |
| Bldg 5 - MJ Glass Productions                         | \$       | 44,316               | \$       | 33,237             | 75.0%          |
| Bldg 6 - Kemira                                       | \$       | 179,389              | \$       | 133,991            | 74.7%          |
| Bldg 7 - Calvert                                      | \$       | 132,156              | \$       | 99,117             | 75.0%          |
| Bldg 8 - Corrosion, No Limit Engineering              | \$       | 90,668               | \$       | 63,258             | 69.8%          |
| Bldg 9 - Intech                                       | \$       | 105,960              |          | 80,250             | 75.7%          |
| Bldg 10 - Phase 5                                     | \$       | 41,438               | \$<br>\$ | 31,028             | 74.9%          |
| Bldg 11 - Ponder Burner                               | \$       | 119,670              | Դ<br>\$  | 89,085<br>71,812   | 74.4%<br>75.0% |
| Bldg 12 - Precision Saw/Etec/Plastic Forming Svcs     | \$       | 95,686               | ծ<br>\$  | ,                  | 75.0%<br>74.6% |
| Bldg 14 - 54-40/Fastenal<br>Bldg 15 - Foods In Season | \$<br>\$ | 96,900<br>126,156    | э<br>\$  | 72,301<br>94,617   | 74.0%          |
| Bldg 16 - DS Fabrication                              | \$       | 88,473               | э<br>\$  |                    | 74.8%          |
| ·                                                     |          |                      | э<br>\$  | 66,138<br>115,086  |                |
| Bldg 17 - Foods In Season/Lumino/MJ Glass Prod.       | \$       | 153,537              |          |                    | 75.0%<br>77.5% |
| Bldg 18                                               | \$<br>\$ | 309,831<br>108,748   | \$<br>\$ | 240,079            | 74.8%          |
| Bldg 19 - Feguson<br>City of Camas                    | \$       | 46,680               | ֆ<br>\$  | 81,358<br>35,010   | 74.0%          |
| Westlie Ford                                          | \$       | 164,496              | э<br>\$  | 123,372            | 75.0%          |
| Tenant Security Deposits                              | \$       | 104,490              | φ<br>\$  | 33,009             | 75.070         |
| Utility revenue from tenants                          | \$       | - 14,000             | φ<br>\$  | 8,678              | 62.0%          |
| All other IP operating revenue                        | \$       | 5,000                | э<br>\$  | 1,779              | 35.6%          |
| Infrastructure Fee                                    |          |                      |          |                    |                |
| Total Real Estate/IP Revenues                         | \$       | 4,024 2,606,512      | \$<br>\$ | 3,995<br>2,000,397 | 99.3%<br>76.7% |
| Park Revenues                                         | \$       | 2,606,512            | ֆ<br>\$  | 2,000,397          | 100.0%         |
| General & Administrative Revenues                     | \$       | 24,050               | ۰<br>\$  | 9,735              | 40.5%          |
|                                                       |          | 21,000               |          | 0,100              | / 0            |