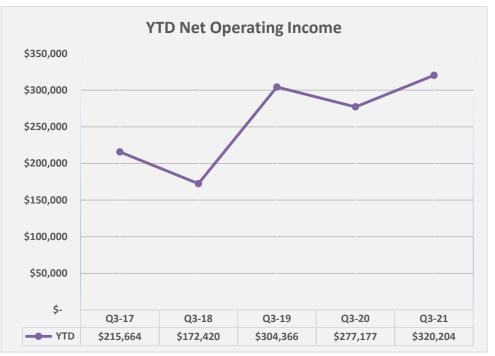

# **3RD QTR FINANCIAL DASHBOARD**

| Utilities                             |                            | \$<br>45,000    | \$<br>31,109    | 69.19 |
|---------------------------------------|----------------------------|-----------------|-----------------|-------|
| Stormwater                            |                            | \$<br>4,600     | \$<br>2,118     | 46.0  |
| Internet                              |                            | \$<br>1,038     | \$<br>723       | 69.6  |
| Maintenance (Grounds)                 |                            |                 |                 |       |
|                                       | Operations (Kim)           | \$<br>22,350    | \$<br>16,466    | 73.7  |
|                                       | Maintenance (Eric)         | \$<br>8,650     | \$<br>7,004     | 81.0  |
| Maintenance (Levee)                   |                            |                 |                 |       |
|                                       | Operations (Kim)           | \$<br>57,000    | \$<br>27,725    | 48.6  |
|                                       | Maintenance (Eric)         | \$<br>3,000     | \$<br>-         | 0.0   |
| Misc Expenses                         |                            | \$<br>1,000     | \$<br>79        | 7.9   |
| Maintenance (Structures)              |                            | \$<br>30,000    | \$<br>26,710    | 89.0  |
| Maintenance (Pumps)                   |                            | \$<br>3,000     | \$<br>-         | 0.0   |
| Maintenance (Equipment)               |                            | \$<br>6,000     | \$<br>6,240     | 104.0 |
| Maintenance (Rail)                    |                            | \$<br>5,000     | \$<br>663       | 13.3  |
| Tenant Security Deposit Released      |                            | \$<br>-         | \$<br>14,807    |       |
| Total Re                              | eal Estate/IP Expenditures | \$<br>1,196,684 | \$<br>1,024,277 | 85.6  |
| Park Expenditures                     |                            | \$<br>188,764   | \$<br>128,986   | 68.3  |
| General & Administrative Expenditures |                            | \$<br>1,214,192 | \$<br>737,664   | 60.8  |
| TOTAL OPERATING EXPENSE               |                            | \$<br>4,008,255 | \$<br>3,169,512 | 79.1  |
| PERATING INCOME                       |                            | \$<br>201,192   | \$<br>320,204   | 159   |