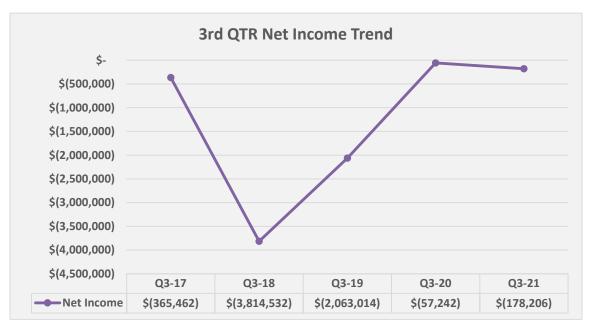

Third Quarter 2021 Financial Reports

# **3RD QTR FINANCIAL DASHBOARD**













# **GROVE FIELD 3RD QTR FINANCIAL DASHBOARD**



# PARKER'S LANDING MARINA 3RD QTR FINANCIAL DASHBOARD









# I/P REAL ESTATE 3RD QTR FINANCIAL DASHBOARD



# PARKS - TRAILS 3RD QTR FINANCIAL DASHBOARD





5% Port Budget Allocated to Parks & Trails

> Budget \$188,764





| Revenue:                                              | 2        | 021 Budget           |          | Actual             | 75.0%          |
|-------------------------------------------------------|----------|----------------------|----------|--------------------|----------------|
| Hangar Rentals                                        | \$       | 264,000              | \$       | 196,886            | 74.6%          |
| Tiedown Rentals                                       | \$       | 2,432