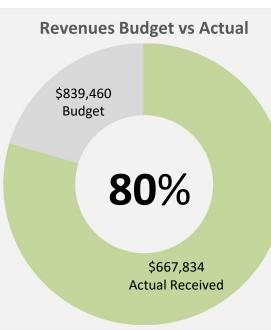

# PARKS - TRAILS 3RD QTR FINANCIAL DASHBOARD

5% Port Budget Allocated to Parks & Trails

> Budget \$188,764

| Revenue:                                              | 2        | 021 Budget           |          | Actual             | 75.0%          |
|-------------------------------------------------------|----------|----------------------|----------|--------------------|----------------|
| Hangar Rentals                                        | \$       | 264,000              | \$       | 196,886            | 74.6%          |
| Tiedown Rentals                                       | \$       | 2,432                | φ<br>\$  | 2,919              | 120.0%         |
| AP-1 Rental                                           | \$       | 25,893               | \$       | 19,404             | 74.9%          |
| Immelman Hangars Land Lease                           | \$       | 14,719               | \$       | 14,719             | 100.0%         |
| AP-5 and AP-6 residential rentals                     | \$       | 31,200               | \$       | 23,400             | 75.0%          |
| Electrical Fees                                       | \$       | 15,708               | \$       | 11,696             | 74.5%          |
| All other AP operating revenue                        | \$       | 2,973                | \$       | 2,885              | 97.1%          |
| Fuel revenue                                          | \$       | 190,000              | \$       | 274,328            | 01.170         |
| Total Airport Revenues                                | \$       | 546,925              | \$       | 546,236            | 99.9%          |
|                                                       | \$       | 626,217              | \$       | 481,304            | 76.9%          |
| Moorage fees<br>Waverunner fees                       | \$       | 22,000               | ֆ<br>\$  |                    | 82.3%          |
|                                                       |          |                      |          | 18,103             |                |
| Set up fees                                           | \$       | 5,500                | \$       | 3,500              | 63.6%          |
| LR tickets                                            | \$       | 25,000               | \$       | 35,007             | 140.0%         |
| LR permits                                            | \$       | 17,000               | \$<br>\$ | 22,536             | 132.6%         |
| Electricity revenue                                   | \$       | 21,400               | •        | 17,870             | 83.5%<br>74.6% |
| Property Resources (Puffin Café)                      | \$       | 5,696                | \$       | 4,247              |                |
| Dolphin Yacht Club<br>Riverside Marine                | \$       | 4,560                | \$       | 3,420              | 75.0%          |
|                                                       | \$       | 72,000               | \$       | 54,000             | 75.0%          |
| OHSU Lease                                            | \$       | 1,063<br>39,024      | \$<br>\$ | 798                | 75.0%          |
| All other MA operating revenue                        | \$       |                      |          | 27,050             | 69.3%          |
| Fuel revenue Total Marina Revenues                    | \$       | 190,000<br>1,029,460 | \$<br>\$ | 263,014<br>930,848 | 90.4%          |
| Total Marina Revenues                                 |          |                      |          |                    | 90.4 /0        |
| IP Ground leases                                      | \$       | 479,956              | \$       | 374,298            | 78.0%          |
| IP spur track leases                                  | \$       | 7,305                | \$       | 5,460              | 74.7%          |
| Bldg 3 - Kemira                                       | \$       | 117,291              | \$       | 87,316             | 74.4%          |
| Bldg 4 - Pump Dynamics                                | \$       | 74,832               | \$       | 56,124             | 75.0%          |
| Bldg 5 - MJ Glass Productions                         | \$       | 44,316               | \$       | 33,237             | 75.0%          |
| Bldg 6 - Kemira                                       | \$       | 179,389              | \$       | 133,991            | 74.7%          |
| Bldg 7 - Calvert                                      | \$       | 132,156              | \$       | 99,117             | 75.0%          |
| Bldg 8 - Corrosion, No Limit Engineering              | \$       | 90,668               | \$       | 63,258             | 69.8%          |
| Bldg 9 - Intech                                       | \$       | 105,960              |          | 80,250             | 75.7%          |
| Bldg 10 - Phase 5                                     | \$       | 41,438               | \$<br>\$ | 31,028             | 74.9%          |
| Bldg 11 - Ponder Burner                               | \$       | 119,670              | Դ<br>\$  | 89,085<br>71,812   | 74.4%<br>75.0% |
| Bldg 12 - Precision Saw/Etec/Plastic Forming Svcs     | \$       | 95,686               | ծ<br>\$  | ,                  | 75.0%<br>74.6% |
| Bldg 14 - 54-40/Fastenal<br>Bldg 15 - Foods In Season | \$<br>\$ | 96,900<br>126,156    | э<br>\$  | 72,301<br>94,617   | 74.0%          |
| Bldg 16 - DS Fabrication                              | \$       | 88,473               | э<br>\$  |                    | 74.8%          |
| ·                                                     |          |                      | э<br>\$  | 66,138<br>115,086  |                |
| Bldg 17 - Foods In Season/Lumino/MJ Glass Prod.       | \$       | 153,537              |          |                    | 75.0%<br>77.5% |
| Bldg 18                                               | \$<br>\$ | 309,831<br>108,748   | \$<br>\$ | 240,079            | 74.8%          |
| Bldg 19 - Feguson<br>City of Camas                    | \$       | 46,680               | ֆ<br>\$  | 81,358<br>35,010   | 74.0%          |
| Westlie Ford                                          | \$       | 164,496              | э<br>\$  | 123,372            | 75.0%          |
| Tenant Security Deposits                              | \$       | 104,490              | φ<br>\$  | 33,009             | 75.070         |
| Utility revenue from tenants                          | \$       | - 14,000             | φ<br>\$  | 8,678              | 62.0%          |
| All other IP operating revenue                        | \$       | 5,000                | э<br>\$  | 1,779              | 35.6%          |
| Infrastructure Fee                                    |          |                      |          |                    |                |
| Total Real Estate/IP Revenues                         | \$       | 4,024 2,606,512      | \$<br>\$ | 3,995<br>2,000,397 | 99.3%<br>76.7% |
| Park Revenues                                         | \$       | 2,606,512            | ֆ<br>\$  | 2,000,397          | 100.0%         |
| General & Administrative Revenues                     | \$       | 24,050               | ۰<br>\$  | 9,735              | 40.5%          |
|                                                       |          | 21,000               |          | 0,100              | / 0            |