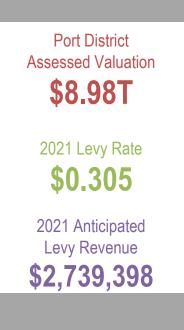

| Taxes levied for:                   | 2  | 021 Budget | Actual          | 75.0% |
|-------------------------------------|----|------------|-----------------|-------|
| General purposes                    | \$ | 1,357,444  | \$<br>803,511   | 59.2% |
| Debt service requirements           | \$ | 1,387,840  | \$<br>826,701   | 59.6% |
| Investment income                   | \$ | 56,000     | \$<br>39,308    | 70.2% |
| Lands sales contracts:              |    |            |                 |       |
| Calvert                             | \$ | 53,617     | \$<br>40,213    | 75.0% |
| Misc tax revenue                    | \$ | 40,000     | \$<br>38,859    | 97.1% |
| State Grant: WA State Parks & Rec   | \$ | 1,200      | \$<br>-         | 0.0%  |
| State Grant/Loan: CERB              | \$ | 1,440,873  | \$<br>-         |       |
| State Grant: BFP                    | \$ | 1,000,000  | \$<br>-         |       |
| Federal Grant: CARES                | \$ | -          | \$<br>13,000    |       |
| Federal Grant: EDA                  | \$ | 3,000,000  | \$<br>-         |       |
| Federal Grant: BIG                  | \$ | 72,813     | \$<br>-         |       |
| Federal Grant: CVA                  | \$ | 112,500    | \$<br>-         |       |
| Insurance Proceeds - Airplane Crash | \$ | -          | \$<br>8,251     |       |
| Disposal of Capital Assets          | \$ | -          | \$<br>-         |       |
| TOTAL NON-OPERATING REVENUE         | \$ | 8,522,287  | \$<br>1,769,844 | 20.8% |
| VENUE                               |    |            |                 | 41.3% |